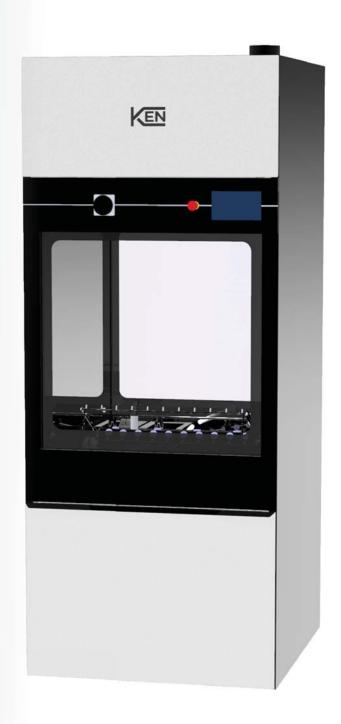

**KEN WASHER DISINFECTOR IQ6** 

The elegant design provides a smooth surface in tempered glass that is easy to clean. The IQ6 has downward sliding doors that allows for manual loading, or the use of a unique automatic loading that provides high flexibility and uses very little space.

The IQ6 is easy to operate by touch panel with swipe function, showing all relevant information of the program needed by the operators.

IQ6 has the lowest energy and water consumption in the market, to keep operating costs at a minimum and contribute to a clean environment.