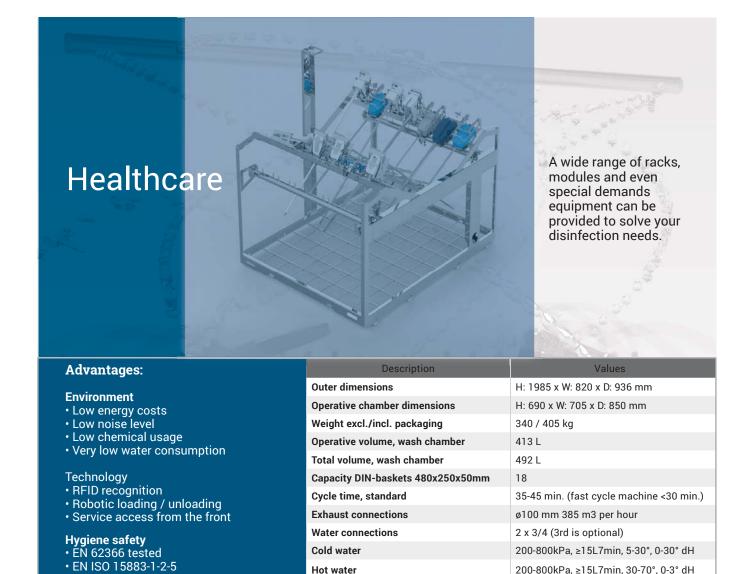

IQ6 comes with a wide range of racks and modules and holds up to 18 DIN baskets.

All data from the IQ6 are fully exchangeable with common computer systems.

Demineralized /RO water

Water consumption per phase

Washing / Drying

Power supply options
Connected load

Programs available

Drain

## Contact a KEN partner

Place your logo here

Validation of all processes

Open programs structure

Full process validationExchange of data

200-800kPa, ≥15L7min, 5-70° C - option

Approx. 22-25 L (standard 5-level rack)

3x200-480 + N +PE 50/60 Hz 14-26 kW

<56.5 dB(A) / < 60.5 dB(A)

10 standard + 30 optional

Max 26 kW, 40A

ø50 mm